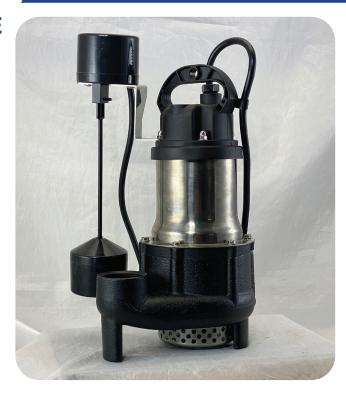

## COMMERCIAL GRADE SUBMERSIBLE SUMP/EFFLUENT PUMP

## Model PZM-EP-33V-SJ

## **FEATURES**

- · Stainless steel motor housing
- Oil-filled motor housing for lifetime lubrication and rapid heat dissipation
- 1/3 H.P., permanent split capacitor motor. Includes thermal overload protection.
- Mechanical Seals (silicon carbide rotating and stationary faces)
- Upper and lower bearings oil lubricated for smooth operation and extended life
- · Cast iron volute with cast iron, non-clogging vortex impeller
- Stainless steel intake strainer eliminates debris from jamming pump (strainer can be removed for 1" solid handling capabilities)
- · Stainless steel hardware
- 1-1/2" FNPT discharge
- · Vertical float switch has 10" "On" level and 4" "Off" level
- · High output; 52 gpm @ 10' tdh
- Low power usage 4.5 full load amp draw