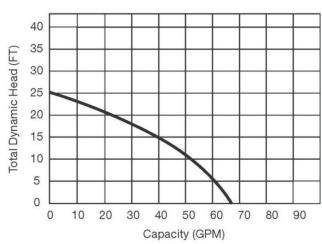

## PERFORMANCE CURVE

## **FEATURES**

- · Stainless steel motor housing
- Oil-filled motor housing for lifetime lubrication and rapid heat dissipation
- 1/3 H.P., permanent split capacitor motor. Includes thermal overload protection.
- Mechanical Seals (silicon carbide rotating and stationary faces)
- Upper and lower bearings oil lubricated for smooth operation and extended life
- · Cast iron volute with cast iron, non-clogging vortex impeller
- Stainless steel intake strainer eliminates debris from jamming pump (strainer can be removed for 1" solid handling capabilities)
- · Stainless steel hardware
- 1-1/2" FNPT discharge
- · Vertical float switch has 10" "On" level and 4" "Off" level
- · High output; 52 gpm @ 10' tdh
- Low power usage 4.5 full load amp draw